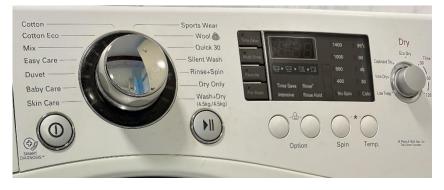

## WASHING MACHINE/DRYER - LG WD14030RD6 (Max Load 4kg)

## **Wash only Function**

- 1. To **START Wash** mode, select preferred option and press start
- 2. Once cycle starts, child lock function is activated and door cannot be opened. See notes below to open door
- 3. Do not stop machine mid cycle, it will not deactivate the lock

- 4. Please limit weight load to 4 kg or fill laundry to half drum load so machine runs efficiently
- 5. **QUICK cycle** minimum 30 mins

## **Dry only Function**

- 1. For Dryer option only, **set the dial on DRY only** and select the drying mode. Button at the end of the right-hand side of the machine
- 2. For **light clothing**, select **iron mode** or 30, 60 or 120 mins
- 3. For bulky or thick clothing, please select cupboard mode option
- 4. Please **limit weight load to 4 kg** or fill to half drum so machine runs efficiently and avoid stopping mid-cycle
- 5. If you select the **washer/dryer option**, you will also need to select the **Dryer mode prior to starting the cycle**. Button at the end of the right-hand side of the machine, set either by choosing the temperature or cupboard mode or iron mode.
- 6. Once cycle starts, the child lock function will be activated. Please do not stop machine mid cycle as it will not deactivate the lock to allow door to open
- 7. Once Wash cycle is completed, it will automatically switch to Dry mode

## **PLEASE NOTE**

- Both Wash AND Dry function modes can be pre-set at same time (i.e once Wash cycle is completed, automatically goes on Dry cycle). Alternatively set Wash mode and Dry mode separately after each cycle
- Do not overuse washing detergent as foam will leak during cycle.
- Please **limit weight load to 4kg** so that the cycles run smoothly and avoid the unbalanced error on the screen.
- Do not stop a cycle in the middle of a wash or dry. The machine will not deactivate the child lock function. To deactivate the child lock, turn power off at the power point and please allow 5 mins for the machine to re-set. Cycle will need to re-start from beginning
- If the laundry weight exceeds 4kg, the wash cycle may completely stop mid-cycle and will not drain or complete the cycle
- If the dryer is overloaded, laundry will not be fully dried and may still be damp. You will need to run another dry cycle
- Wash AND Dry programme take minimum 4 hours